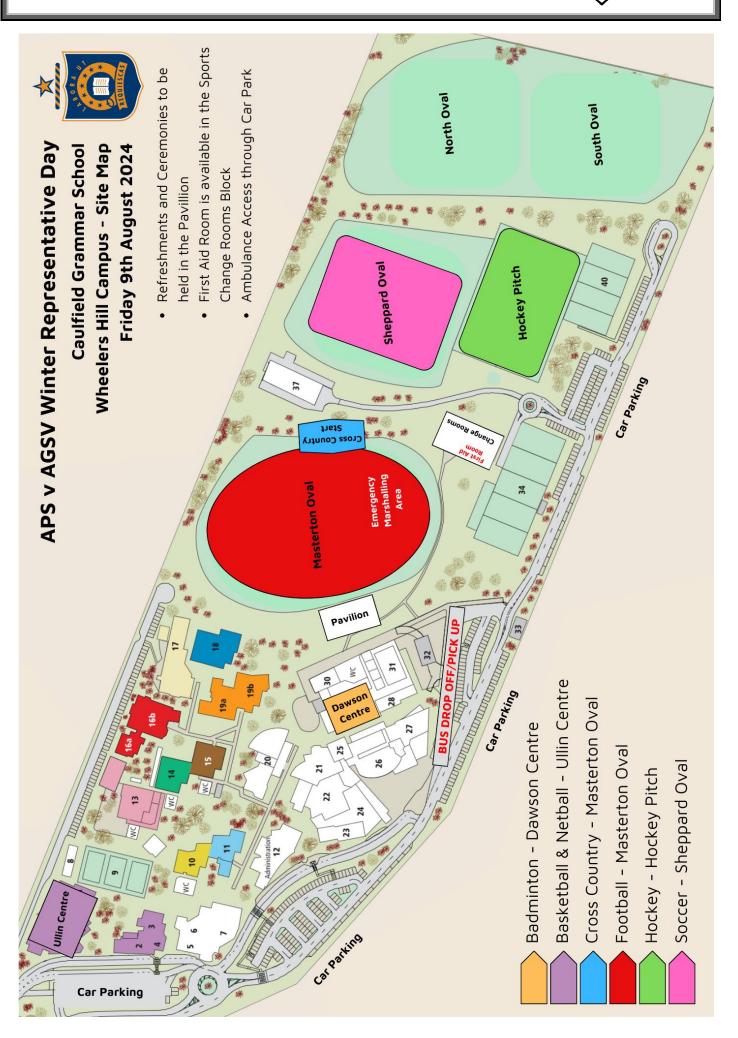

### **Venue Facilities Map**

AGS

#### After Match Refreshments

Refreshments will be distributed in the Pavilion for players and officials at the conclusion of each match, with the Captain's speeches to be made during this time.

The competition rules for the winter Representative matches between the APS and AGSV will follow the host Association playing conditions as outlined in the Regulations.